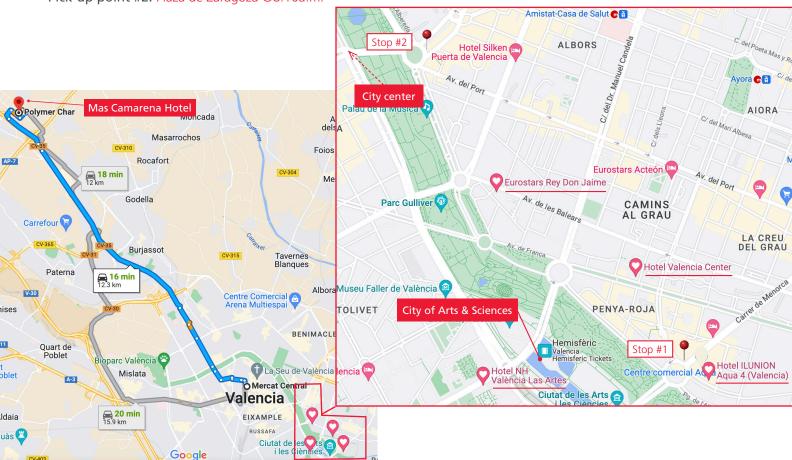

## **TRANSPORTATION**

A bus service, courtesy of Polymer Char, will be available for attendees with two stops near the hotels listed above. The pick up, drop off points are:

Pick-up point #1: Calle del Pintor Maella 37 (El Corte Ingles door on Avinguda de França) @8:00a.m.

Pick-up point #2: Plaza de Zaragoza @8:10a.m.