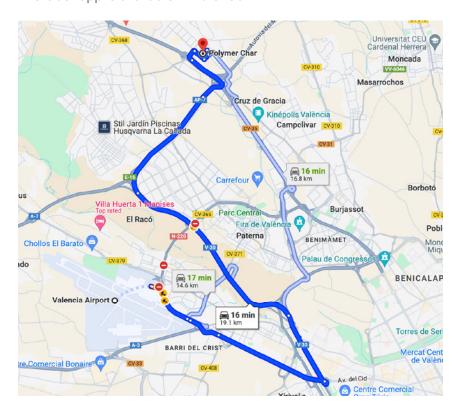

## WHERE WE ARE

Polymer Char is located in the Valencia Technology Park of Spain, in the municipality of Paterna. Travel time between the airport and our offices is of approximately 10 minutes, and 20 minutes from the city.

## From Valencia Manises International Airport:

## From Highway V-30

- · Get on E-901/A-3 in Quart de Poblet from V-11
- · Continue on E-901/A-3. Take highway V-30 to Av. Bejamin Franlin
- · Take exit 324 from E-15/A-7/AP-7
- · Continue on Av. Benjamin Franklin. Drive to Carrer Gustave Eiffel

## From Valencia City:

- · Take CV-35 toward Ademuz.
- · Take exit 9B to the Valencia Technology Park